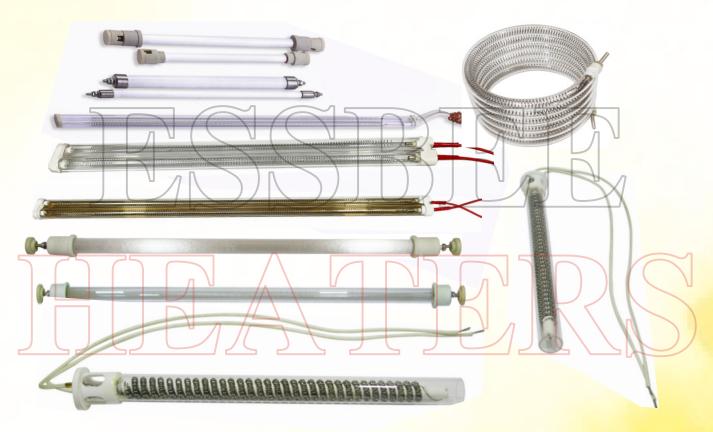

## **MEDIUM WAVE IR HEATERS**

ESS BEE We manufacture and supply superior quality medium wave infrared heater that consists of a helically wound resistance coil housed in a pure vitreous silica fused quartz tube. The quartz tubing is terminated with ceramic insulating caps that are specially designed to allow the quartz tubing to breathe. The ceramic caps are tightly fastened to the quartz tube with high temperature cement that allows the quartz to breathe. Made of high quality material, these are superior in performance and offer long serving life.